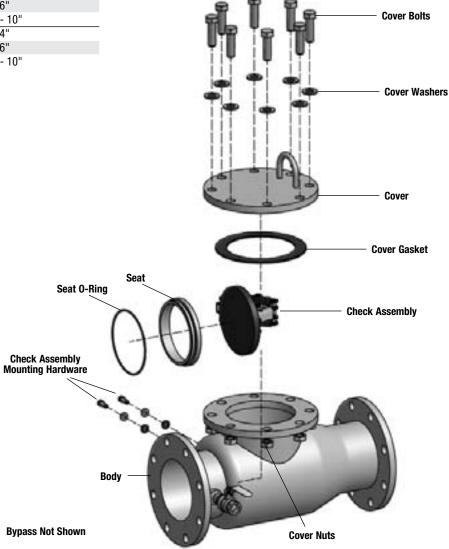

## Series 1000DCV Epoxy Single Check Valve 4" – 10"

| ORDERING C      | ODE KIT NO.            | SIZE                          |
|-----------------|------------------------|-------------------------------|
| Cover Kits      |                        |                               |
| 7010142         | ARK EPOXY C            | 4"                            |
| 7010143         | ARK EPOXY C            | 6"                            |
| 7010144         | ARK EPOXY C            | 8" - 10"                      |
| Kit includes: ( | Cover, Cover Gasket, V | /ent Screw and Cover Hardware |
| Seat Kits       |                        |                               |
| 7010145         | ARK EPOXY S            | 4"                            |
| 7010146         | ARK EPOXY S            | 6"                            |
| 7010147         | ARK EPOXY S            | 8" - 10"                      |
| Kit includes: S | Seat, Seat O-Ring and  | Cover Gasket                  |
| Check Kits      |                        |                               |
| 7010148         | ARK 1000 CK1           | 4"                            |
| 7010149         | ARK 1000 CK1           | 6"                            |
| 7010150         | ARK 1000 CK1           | 8" - 10"                      |
| Kit includes: ( | Check Assembly and N   | Mounting Hardware             |
| Tools           |                        |                               |
| 7013911         | Retainer Clip          | 4"                            |
| 7013912         | RETAINER CLIP          | 6"                            |
| 7013913         | RETAINER CLIP          | 8" - 10"                      |
| 7013941         | SEAT INSTALL-REMO      | VAL TOOL 4"                   |
| 7013946         | SEAT INSTALL-REMO      | OVAL TOOL 6"                  |
| 7013950         | SEAT INSTALL-REMO      | )VAL TOOL 8" - 10"            |
|                 |                        |                               |
|                 |                        |                               |
|                 |                        |                               |
|                 |                        |                               |
|                 |                        |                               |
|                 |                        |                               |
|                 |                        |                               |
|                 |                        |                               |
|                 |                        |                               |