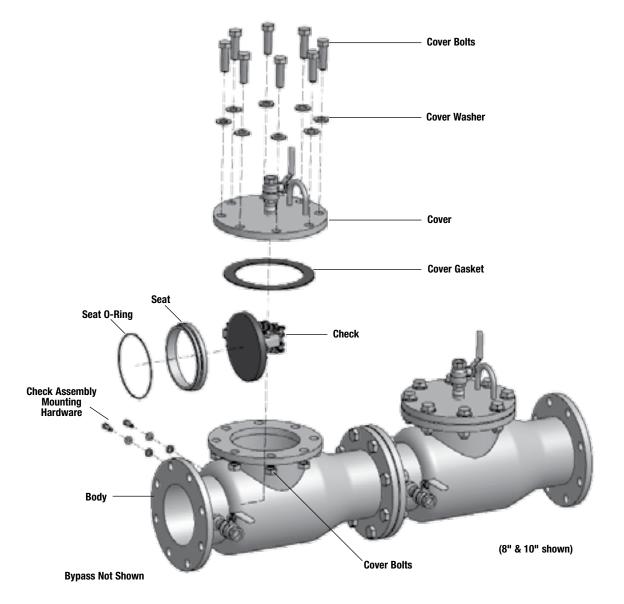

## Series 2000DC Double Check Valve Assembly 4" – 10" Series 3000DCDC Double Check Detector Assembly 4" – 10"

| ORDERING C                                                              | ODE I         | KIT NO.        | SIZE        |  |  |  |
|-------------------------------------------------------------------------|---------------|----------------|-------------|--|--|--|
| 2000DC, 3000DCDC Check Kit                                              |               |                |             |  |  |  |
| 7010151                                                                 | ARK 2000D     | C/3000DCDC CI  | K4 4"       |  |  |  |
| 7010152                                                                 | ARK 2000D     | C/3000DCDC CI  | K4 6"       |  |  |  |
| 7010153                                                                 | ARK 2000D     | C/3000DCDC CI  | K4 8" - 10" |  |  |  |
| Kit includes: Check Assembly, Bonnet Gasket and Check Mounting Hardware |               |                |             |  |  |  |
| Cover Kit                                                               |               |                |             |  |  |  |
| 7010142                                                                 | ARŁ           | K EPOXY C      | 4"          |  |  |  |
| 7010143                                                                 | ARŁ           | K EPOXY C      | 6"          |  |  |  |
| 7010144                                                                 | AR            | K EPOXY C      | 8" - 10"    |  |  |  |
| Kit includes: (                                                         | Cover Cover ( | Gasket Vent Sc | rew         |  |  |  |

| ORDERING CODE       | KIT NO.                      | SIZE     |
|---------------------|------------------------------|----------|
| Seat Kit            |                              |          |
| 7010145             | ARK EPOXY S                  | 4"       |
| 7010146             | ARK EPOXY S                  | 6"       |
| 7010147             | ARK EPOXY S                  | 8" - 10" |
| Kit includes: Seat, | Seat O-Ring and Cover Gasket |          |
| Tools               |                              |          |
| 7013911             | RETAINER CLIP                | 4"       |
| 7013912             | RETAINER CLIP                | 6"       |
| 7013913             | RETAINER CLIP                | 8" - 10" |
| 7013941             | SEAT INSTALL-REMOVAL TOOL    | 4"       |
| 7013946             | SEAT INSTALL-REMOVAL TOOL    | 6"       |
| 7013950             | SEAT INSTALL-REMOVAL TOOL    | 8" - 10" |

## 4" - 10" 2000DC/3000DCDC