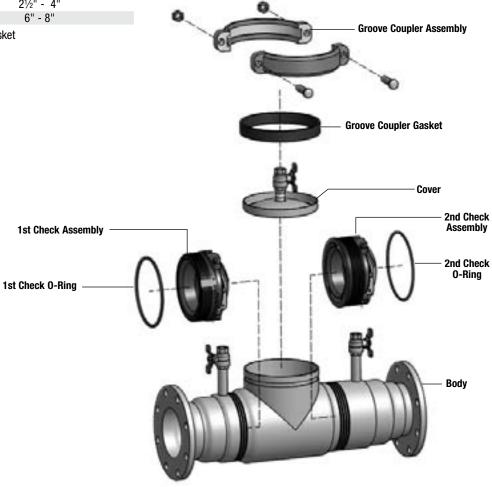

## Series 2001SS Double Check Valve Assembly $2\frac{1}{2}$ " – 8" Series 3001SS Double Check Detector Assembly $2\frac{1}{2}$ " – 8"

| ORDERING COD      | E KIT NO.                  | SIZE                |
|-------------------|----------------------------|---------------------|
| 2001SS, 3001S     | S 1st Check                |                     |
| 7010118           | ARK 2001SS/3001SS CK1      | 21/2" - 4"          |
| 7010119           | ARK 2001SS/3001SS CK1      | 6" - 8"             |
| Kit includes: 1st | Check Assembly, Check O-   | Ring and Lube       |
| 2nd Check         |                            |                     |
| 7010120           | ARK 2001SS/3001SS CK2      | 21/2" - 4"          |
| 7010121           | ARK 2001SS/3001SS CK2      | 6" - 8"             |
| Kit includes: 2nd | Check Assembly, Check O    | -Ring and Lube      |
| 1st Check Rubb    | er Part Kit                |                     |
| 7010122           | ARK 2001SS/3001SS RC1      | 21/2" - 4"          |
| 7010123           | ARK 2001SS/3001SS RC1      | 6" - 8"             |
| Kit includes: Che | ck Disc and Check O-Ring,  | C-Clips(2) and Lube |
| 2nd Check Rub     | ber Part Kit               |                     |
| 7010124           | ARK 2001SS/3001SS RC2      | 21/2" - 4"          |
| 7010125           | ARK 2001SS/3001SS RC2      | 6" - 8"             |
| Kit includes: Che | ck Disc and Check O-Ring,  | C-Clips(2) and Lube |
| Rubber Total Pa   | arts Kit                   |                     |
| 7010126           | ARK 2001SS/3001SS RT       | 21/2" - 4"          |
| 7010127           | ARK 2001SS/3001SS RT       | 6" - 8"             |
| Kit includes: Che | ck Disc (2) and Check O-Ri | ng (2)              |
| Cover Kit         |                            |                     |
| 7010090           | ARK SS C                   | 21/2" - 4"          |
| 7010091           | ARK SS C                   | 6" - 8"             |

**Bypass Not Shown** 