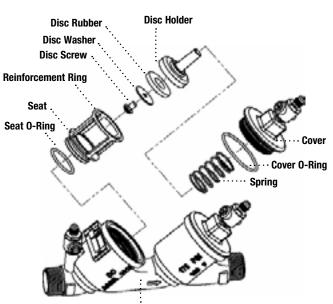

Kit includes: Seat, Seat O-Ring, Disc Holder Assembly, Spring, and Cover O-Ring

Kit includes: Disc Rubber, Seat O-Ring and Cover O-Ring

Kit includes: Seat, Seat O-Ring and Cover O-Ring

Kit includes: Cover and Cover O-Ring

Kit includes: Cover and Cover O-Ring

Body