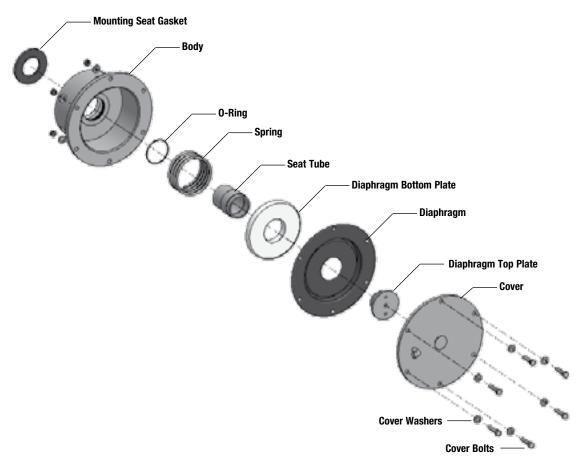

## Series 4000 Relief Valve Reduced Pressure Zone Assembly Epoxy 4" – 10"

| ORDERING COD                                                 | DE KIT NO.                 | SIZE        |  |  |
|--------------------------------------------------------------|----------------------------|-------------|--|--|
| RV Kit - Total                                               |                            |             |  |  |
| 7010173                                                      | ARK 4000RP/5000RPDA VT     | 4" - 10"    |  |  |
| Kit includes: Complete Relief Assembly, Mounting Seat Gasket |                            |             |  |  |
| RV Kit - Rubber                                              |                            |             |  |  |
| 7010174                                                      | ARK 4000RP/5000RPDA RV     | 4" - 10"    |  |  |
| Kit includes: 0-r                                            | ing, Diaphragm, Mounting S | Seat Gasket |  |  |

## 4" - 10" 4000/5000 Relief Valve

(Note: Mounting Bolts not shown)