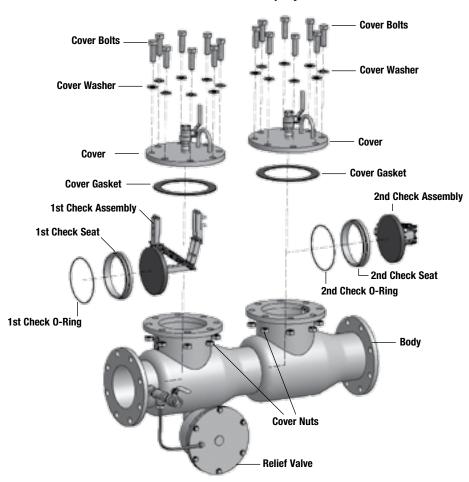

## Series 4000 RP Epoxy Reduced Pressure Zone Assembly 4" – 10"

| ORDERING CODE                           | KIT NO.                    | SIZE                    |  |  |
|-----------------------------------------|----------------------------|-------------------------|--|--|
| 4000RP 1st Check                        |                            |                         |  |  |
| 7010161                                 | ARK 4000RP CK1             | 4"                      |  |  |
| 7010162                                 | ARK 4000RP CK1             | 6"                      |  |  |
| 7010163                                 | ARK 4000RP CK1             | 8" - 10"                |  |  |
| Kit includes: 1st C<br>Mounting Hardwar | heck Assembly, Cover<br>re | Gasket and              |  |  |
| 2nd check                               |                            |                         |  |  |
| 7010164                                 | ARK 4000RP CK2             | 4"                      |  |  |
| 7010165                                 | ARK 4000RP CK2             | 6"                      |  |  |
| 7010166                                 | ARK 4000RP CK2             | 8" - 10"                |  |  |
| Kit includes: 2nd (<br>Mounting Hardwar | Check Assembly, Cover<br>e | Gasket and              |  |  |
| RV Kit - Total                          |                            |                         |  |  |
| 7010173 ARI                             | K 4000RP/5000RPDA V        | Γ 4" - 10"              |  |  |
| Kit includes: Comp                      | olete Relief Assembly, F   | RV Mounting Seat Gasket |  |  |
| RV Kit - Rubber                         |                            |                         |  |  |
| 7010174 ARI                             | < 4000RP/5000RPDA R\       | / 4" - 10"              |  |  |
| Kit includes: 0-rind                    | g, Diaphragm, RV Mour      | nting Seat Gasket       |  |  |

| ORDERING CO                                      | DDE KIT NO.               | SIZE     |  |  |  |
|--------------------------------------------------|---------------------------|----------|--|--|--|
| Cover                                            |                           | V        |  |  |  |
| 7010142                                          | ARK EPOXY C               | 4"       |  |  |  |
| 7010143                                          | ARK EPOXY C               | 6"       |  |  |  |
| 7010144                                          | ARK EPOXY C               | 8" - 10" |  |  |  |
| Kit includes: Cover, Cover Gasket and Vent Screw |                           |          |  |  |  |
| Seat                                             |                           |          |  |  |  |
| 7010145                                          | ARK EPOXY S               | 4"       |  |  |  |
| 7010146                                          | ARK EPOXY S               | 6"       |  |  |  |
| 7010147                                          | ARK EPOXY S               | 8" - 10" |  |  |  |
| Kit includes: Seat, Seat O-Ring and Cover Gasket |                           |          |  |  |  |
| Tools                                            |                           |          |  |  |  |
| 7013911                                          | RETAINER CLIP             | 4"       |  |  |  |
| 7013912                                          | RETAINER CLIP             | 6"       |  |  |  |
| 7013913                                          | RETAINER CLIP             | 8" - 10" |  |  |  |
| 7013941                                          | SEAT INSTALL-REMOVAL TOOL | 4"       |  |  |  |
| 7013946                                          | SEAT INSTALL-REMOVAL TOOL | 6"       |  |  |  |
| 7013950                                          | SEAT INSTALL-REMOVAL TOOL | 8" - 10" |  |  |  |
| 7016090                                          | TONG TOOL                 |          |  |  |  |

## 4" - 10" 4000RP Epoxy