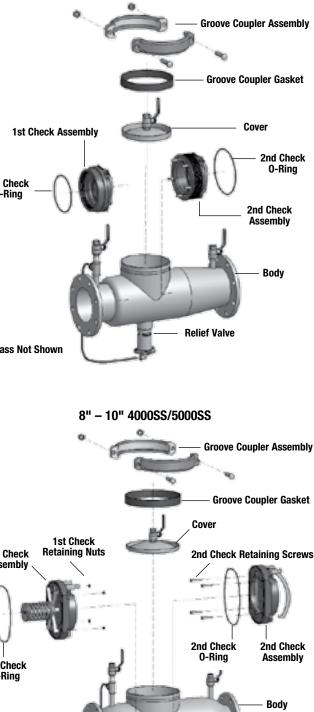

## Series 4000SS Reduced Pressure Zone Assembly $2\frac{1}{2}$ " – 10" Series 5000SS Reduced Pressure Detector Assembly $2\frac{1}{2}$ " – 10"

|                                  | 2" – 6" 4000SS/500 | <b>2</b> ½"                          | SIZE                                                         | IT NO.                   | ODE        | ORDERING C         |
|----------------------------------|--------------------|--------------------------------------|--------------------------------------------------------------|--------------------------|------------|--------------------|
|                                  | Ø.,                |                                      |                                                              | ck                       | OSS 1st C  | 4000SS, 500        |
| — Groove                         | -                  | 9                                    | <sup>1</sup> /2" - 4"                                        | SS/5000SS CK1            |            | 7010107            |
| ð.,                              | 6                  |                                      | 6"                                                           | SS/5000SS CK1            |            | 7010108            |
| 140                              | a                  |                                      | 8" - 10"                                                     | SS/5000SS CK1            | ARK 40     | 7010109            |
| _                                | 0                  |                                      | Nuts (4) and Lube                                            | eck 0-Ring, Retair       | 1st Check, | (it includes: 1    |
| — Groov                          |                    |                                      |                                                              |                          |            | 2nd Check          |
|                                  | 1                  |                                      | 1/2" - 4"                                                    | SS/5000SS CK2            | ARK 40     | 7010110            |
|                                  |                    |                                      | 6"                                                           | SS/5000SS CK2            |            | 7010111            |
|                                  | bly                | 1st Check Assembly                   | 3" - 10"                                                     | SS/5000SS CK2            | ARK 40     | 7010112            |
| - ^                              |                    |                                      | g Bolts (4) and Lube                                         | neck O-Ring, Reta        | 2nd Check, | Kit includes: 2    |
|                                  |                    |                                      |                                                              | -                        | Kit        | Relief Valve       |
|                                  |                    | 1st Check 🔿 🖍                        | 1⁄2" - 10"                                                   | SS/5000SS VT             |            | 7010114            |
|                                  |                    | 0-Ring                               |                                                              | RV 0-Ring and Lu         |            |                    |
|                                  |                    | 0 🖷                                  |                                                              |                          |            |                    |
|                                  |                    |                                      |                                                              | s Kit                    | Rubber Pa  | Relief Valve       |
|                                  | 8                  | 8                                    | 1⁄2" - 10"                                                   | SS/5000SS RV             | ARK A      | 7010113            |
|                                  |                    | ~                                    | Disc O-Ring and Lube                                         |                          |            |                    |
| -                                | A REAL PROPERTY    | 4                                    |                                                              | , 1 10001, 110 0100,     | na biapina | Cover Kit          |
|                                  |                    |                                      | 11/2" - 4"                                                   | RK SS C                  |            | 7010090            |
| -                                |                    |                                      | 6"                                                           | IK SS C<br>IK SS C       |            | 7010090            |
|                                  | 2                  |                                      | 3" - 12"                                                     | SE/SS C                  | Δ          | 7010093            |
| <ul> <li>Relief Valve</li> </ul> |                    | 100                                  | , <u>, , , , , , , , , , , , , , , , , , </u>                |                          |            |                    |
|                                  |                    | Bypass Not Shown                     | Kit includes: Grooved Couple, and Gasket<br>4000BLT, 6000HMB |                          |            |                    |
|                                  |                    | _                                    | 1/11 011                                                     |                          |            |                    |
|                                  |                    |                                      | 1½" - 3"<br>1½" - 3"                                         | MB/BLT CK1<br>MB/BLT CK2 |            | 7010115<br>7010116 |
|                                  |                    |                                      | 1/2" - 3"                                                    | MB/BLT VT                |            | 7010117            |
| 0SS                              | " – 10" 4000SS/50  | 8" -                                 | 1/2" - 4"                                                    | RK SS C                  | / 1 []     | 7010090            |
|                                  | 0.                 | Ŭ.                                   |                                                              | D, REPLACEMENT           | SUPPORT    |                    |
| — Groov                          | 6                  |                                      |                                                              |                          | Hose       | RV Sensing H       |
| P                                | R                  |                                      | 1⁄2" - 6"                                                    | SS/5000SS RVH            |            | 7013343            |
|                                  | *0                 |                                      | 3" - 10"                                                     | SS/5000SS RVH            | ARK 40     | 7013522            |
| —— Groc                          |                    |                                      |                                                              |                          |            |                    |
| Course                           | 1                  |                                      |                                                              |                          |            |                    |
| Cover                            | -li 🖌              | tet Obeek                            | lalve Body O-Ring                                            | - Dol                    |            |                    |
| 2nd Chec                         |                    | 1st Check<br>1st Check Retaining Nut | Taive bouy U-Rilly                                           |                          | -          | Relief Valve       |
|                                  |                    | Assembly                             |                                                              |                          |            | Assembly           |
|                                  |                    |                                      | alve Body                                                    | 📕 —— Reli                | 1022       | 0SS & 500          |
|                                  |                    |                                      | -                                                            | -St                      | •          | Joy Hood Dell      |
|                                  |                    |                                      |                                                              | 80                       | L          | lex Head Bolt      |
|                                  |                    |                                      | asher                                                        | 👗 Dis:                   |            | Disc               |
| 2nd Chec                         |                    |                                      | Ping                                                         | Dia                      |            |                    |
| 0-Ring                           |                    | 1st Check                            | Ring                                                         | isu<br>الا               | r ——       | Disc Holder        |
| <i></i>                          | T                  | 0-Ring                               | Stop                                                         | 🗩 Spr                    |            |                    |
| ľe                               |                    |                                      |                                                              |                          |            |                    |
| -                                |                    | A                                    |                                                              |                          |            |                    |
|                                  |                    | ~                                    |                                                              | - C                      |            |                    |
|                                  |                    |                                      |                                                              | <b>I</b> spr             |            |                    |
|                                  | 101                | Bypass Not Shown                     |                                                              | b > Pist                 |            |                    |
| 1                                | Salla              |                                      | am                                                           |                          |            |                    |
| Relief Val                       | E I                | -                                    | agin<br>alw                                                  | Diaj                     |            |                    |
| Relief Va                        | T                  | -                                    | bly                                                          | Ass                      |            |                    |
| Relief Va                        |                    | -                                    | bly<br>Flange                                                | Ass                      |            |                    |
| Relief Va                        |                    |                                      | bly                                                          | Ass                      |            |                    |
|                                  |                    | Bypass Not Shown                     |                                                              |                          |            |                    |