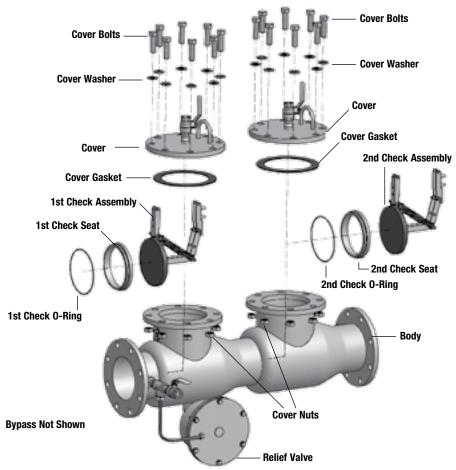

| 4"           |  |  |
| 7013912                                                                  | RETAINER CLIP          | 6"           |  |  |
| 7013913                                                                  | RETAINER CLIP          | 8" - 10"     |  |  |
| 7013941                                                                  | SEAT INSTALL-REMOVAL T | 00L 4"       |  |  |
| 7013946                                                                  | SEAT INSTALL-REMOVAL T | 00L 6"       |  |  |
| 7013950                                                                  | SEAT INSTALL-REMOVAL T | 00L 8" - 10" |  |  |
| 7016090                                                                  | TONG TOOL              |              |  |  |

## 4" - 10" 5000 RPDA Epoxy