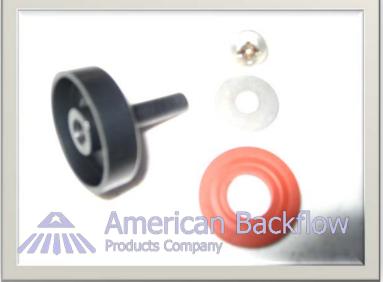

## 200B

$$\frac{1}{2}$$
"  $-2$ "







## **Modification Overview**

Production of the 200B (Watts 719) began in 2003 and is current.



### **Check Cover Removal**

Cover is threaded into body and o-ring sealed.

Cover is spring loaded.





#### Check Valve Removal

Poppet style check assembly.

The poppet and spring are free once the cover is removed.



### **Check Seat Removal**

The check seat or (cage) is pushed into the body and o-ring sealed.

Simply pull the seat straight out of the body.





# Check Disc Replacement

Remove screw and disc washer from poppet.





# Check Valve Reassembly Notes

Inspect and clean the guide bore on the cover.

The stem must move freely in the guide.

Reassemble in reverse order.