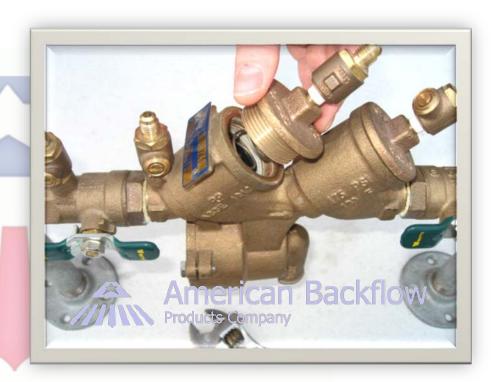

### **Check Cover Removal**

Cover is threaded into body and o-ring sealed.

Cover is spring loaded.

#### Check Valve Removal

Poppet style check assembly.

The poppet and spring are free once the cover is removed.