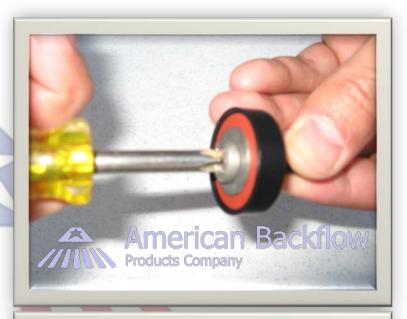

## 200B

$$\frac{1}{2}$$
"  $-2$ "







## **Modification Overview**

Production of the 200B (Watts 719) began in 2003 and is current.



### **Check Cover Removal**

Cover is threaded into body and o-ring sealed.

Cover is spring loaded.





#### Check Valve Removal

Poppet style check assembly.

The poppet and spring are free once the cover is removed.



### **Check Seat Removal**

The check seat or (cage) is pushed into the body and o-ring sealed.

Simply pull the seat straight out of the body.





# Check Disc Replacement

Remove screw and disc washer from poppet.





# Check Valve Reassembly Notes

Inspect and clean the guide bore on the cover.

The stem must move freely in the guide.

Reassemble in reverse order.