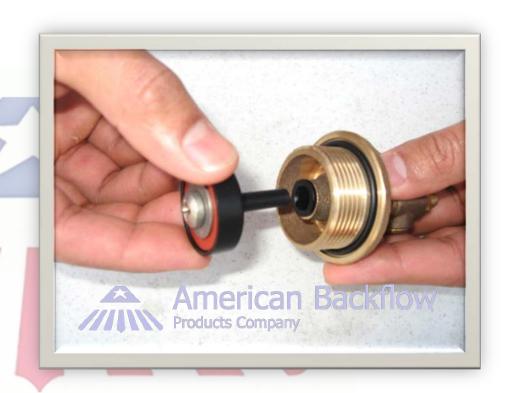

# Check Valve Reassembly Notes

Inspect and clean the guide bore on the cover.

The stem must move freely in the guide.

Reassemble in reverse order.