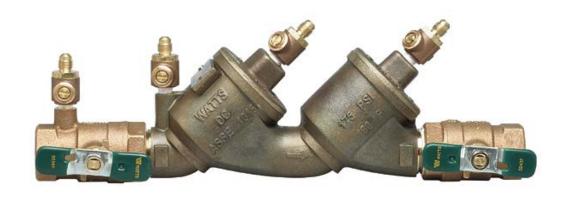

## 200B

$$\frac{1}{2}$$
"  $-2$ "

## **Modification Overview**

Production of the 200B (Watts 719) began in 2003 and is current.