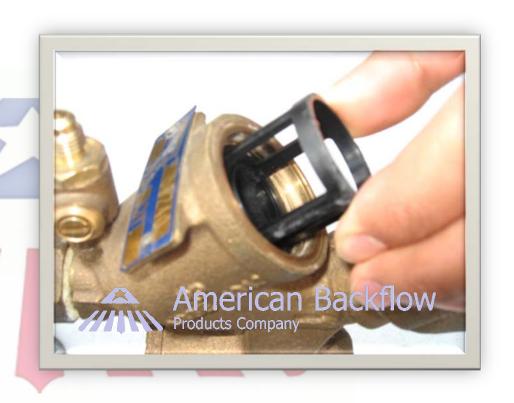

#### Check Valve Removal

Poppet style check assembly.

The poppet and spring are free once the cover is removed.