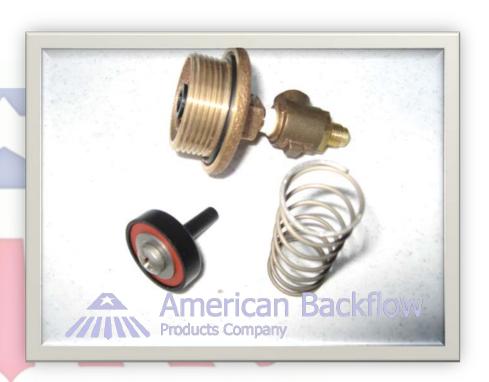

#### Check Valve Removal

Poppet style check assembly.

The poppet and spring are free once the cover is removed.

### **Check Seat Removal**

The check seat or (cage) is pushed into the body and o-ring sealed.

Simply pull the seat straight out of the body.

# Check Disc Replacement

Remove screw and disc washer from poppet.