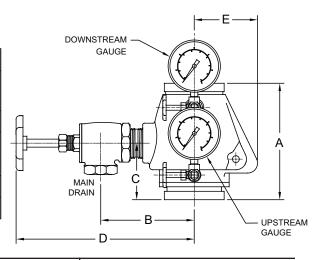

### SIZE in. MODEL A B C D E Weight

Dimensions & Weights (do not include pkg.)

| in.   | IVIODEL   | A     | B    | C    | D     | E    | Weight |
|-------|-----------|-------|------|------|-------|------|--------|
|       |           | in.   | in.  | in.  | in.   | in.  | lb.    |
| 2 1/2 | 212-F210R | 7.00  | 5.00 | 3.25 | 9.50  | 3.00 | 13.9   |
| 3     | 3-F210R   | 8.00  | 5.00 | 3.25 | 9.50  | 3.50 | 18.1   |
| 4     | 4-F210R   | 8.75  | 5.00 | 4.25 | 13.50 | 4.25 | 28.4   |
| 6     | 6-F210R   | 10.75 | 7.00 | 6.00 | 14.50 | 4.75 | 50.4   |
| 8     | 8-F210R   | 13.00 | 8.63 | 7.75 | 16.13 | 6.00 | 85.4   |