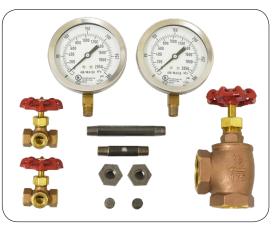

#### Application

The Zurn F210R Fire Riser Check is a zone water check to prevent system reversal of flow; as required by systems including sprinkler standpipe systems and fire department connections. The F210R Fire Riser Check includes tapped and plugged drilled holes for use with an optional Check Trim Kit (sold separately) to complete the Riser Check. Check Trim Kit includes two gauges, two isolation valves, fittings and drain valve.