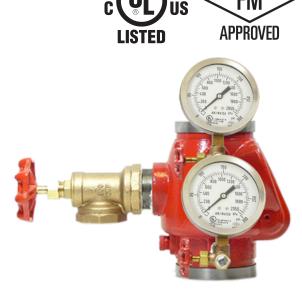

#### Application

The Zurn F210R Fire Riser Check is a zone water check to prevent system reversal of flow; as required by systems including sprinkler standpipe systems and fire department connections. The F210R Fire Riser Check includes tapped and plugged drilled holes for use with an optional Check Trim Kit (sold separately) to complete the Riser Check. Check Trim Kit includes two gauges, two isolation valves, fittings and drain valve.

FM

4-F210R Shown with Trim Kit (Sold Separately)

212-3-CHECKTRIM

Zurn Industries, LLC | Wilkins 1747 Commerce Way, Paso Robles, CA U.S.A. 93446 Ph. 855-663-9876, Fax 805-238-5766 In Canada | Zurn Industries Limited 7900 Goreway Drive, Unit 10, Brampton, Ontario L6T 5W6, 877-892-5216 www.zurn.com Rev. B Date: 10/19 Document No. F210R Riser Check Product No. Model F210R