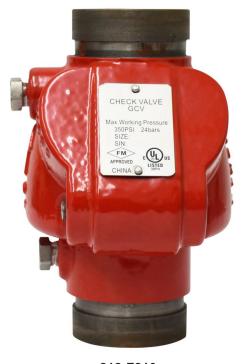

### Dimensions & Weights (do not include pkg.)

| SIZE<br>in. | MODEL    | DIMENSIONS (approximate) |            |            |            |                 |
|-------------|----------|--------------------------|------------|------------|------------|-----------------|
|             |          | A<br>(in.)               | B<br>(in.) | C<br>(in.) | D<br>(in.) | Weight<br>(lb.) |
| 2           | 2-F210   | 6.65                     | 2.50       | 2.75       | 3.25       | 5.5             |
| 2 1/2       | 212-F210 | 7.20                     | 3.00       | 2.90       | 3.25       | 8.8             |
| 3           | 3-F210   | 7.80                     | 3.50       | 3.00       | 3.25       | 13.0            |
| 4           | 4-F210   | 8.75                     | 4.25       | 3.35       | 4.25       | 20.0            |
| 6           | 6-F210   | 10.75                    | 4.75       | 4.13       | 6.00       | 42.0            |
| 8           | 8-F210   | 13.00                    | 6.00       | 5.75       | 7.75       | 77.0            |