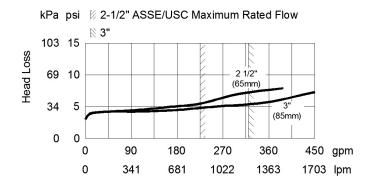

Ratings: Maximum working water pressure 175 PSI, Working temperature range 33°F-140°F, Hydrostatic test pressure 350 PSI, Flanged end connection meet ANSI B16.1 and all grooved dimensions comply with AWWA C606.