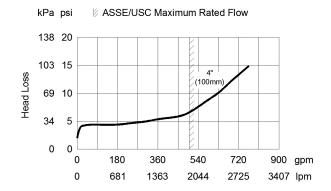

Ratings: Maximum working water pressure 175 PSI, Working temperature range 33°F-140°F, Hydrostatic test pressure 350 PSI, Flanged end connection meet ANSI B16.1 and all grooved dimensions comply with AWWA C606.