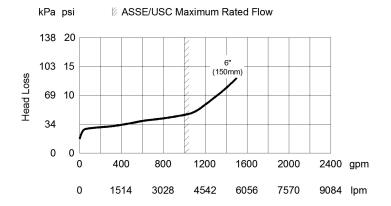

Ratings: Maximum working water pressure 175 PSI, Working temperature range 33°F-140°F, Hydrostatic test pressure 350 PSI, Flanged end connection meet ANSI B16.1 and all grooved dimensions comply with AWWA C606.