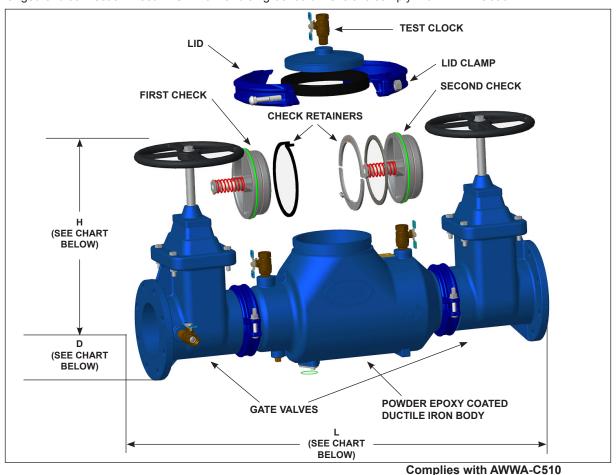

Function: The assembly shall consist of two repairable positive seating check modules with captured springs and rubber seat discs. Service of all internal components shall be through a single easily removable cover and designed for ease of access.

Features: Single access cover for fast service, Swing away clamp for ease of removing checks, Modular design reducing number of spare parts, Self contained check so there is no pressure to relieve when changing the seats.

## SHEER OPTIONAL VARIATIONS lange Bolt Torque H OSY Open Model No. Size L **HNRS** D 33.5 70 FDC2.50 2 1/2" 18.88 16.38 7 FDC3.00 3" 70 21.88 34.5 18.88 7.5 FDC4.00 4" 40.8 25.63 21.63 9 75 FDC6.00 6" 43.8 35.13 29.13 11 130 13.5 FDC8.00 8" 56.5 44.63 36.63 130 FDC10.00 10" 59.5 54.5 44.5 180